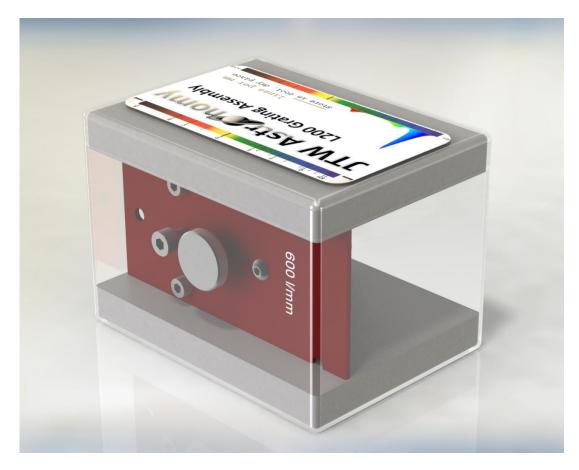

## **Grating Assembly**

Fig 1.3 - L200 Grating assembly and protective case

The L200 has a quick change grating system, simply remove three RVS thumbscrews and you can replace the grating in just a few minutes. The standard L200 kit and assembled scope are supplied with a 600 l/mm grating. Also available are 150, 300, 1200 and 1800 l/mm gratings

#### Scope of delivery

- Complete grating assembly
- Foam lined protective case