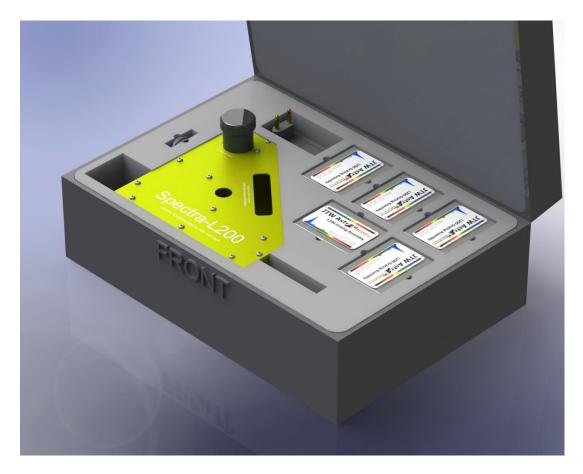

### **Deluxe L200 Information**

Fig 1.2 - Deluxe L200 with accessories

The L200 Deluxe issue is available in limited numbers for the discerning amateur. The gold anodising sets it apart from the standard kit, the system comes complete with all available accessories, a full set of grating assemblies, neon and relco quick change calibration lamps and a protective case with laser cut inserts to protect your investment.

#### Scope of delivery

- One complete assembled L200
- Reflective slit
- Assembled
- Full set of grating assemblies (150, 300, 600, 1200 & 1800 l/mm)
- Calibration lamp with neon and relco quick change bulb
- Hardcoat gold anodised finish with silk screened details
- Pelican Storm iM2300 protective case with laser cut, anti-static foam inserts (prevent attracting dust or risk to an attached camera)