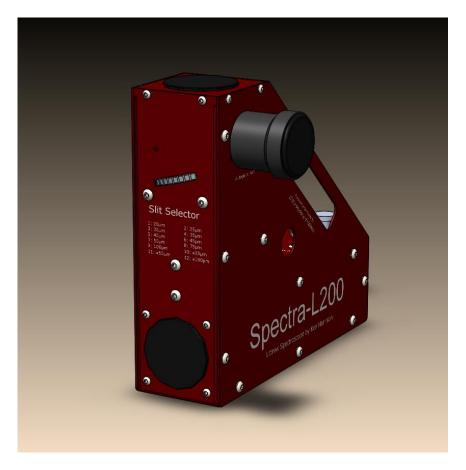

### Spectra L200 Pricing Information



Fig 1.1 - Standard assembled L200

#### **Standard Spectroscope Kit**

- One complete L200 in component form
- Slit options to be specified separately, choice of reflective (recommended) or adjustable slit
- Kit includes one grating assembly of 600 l/mm
- Hard-coat maroon anodised finish with silk screened details as standard
- Custom colours no longer available (apologies), decision made to reduce costs
- Pelican Storm iM2300 protective case available, choice of cubed inserts or laser cut anti-static inserts
- Assembly service available

### **Deluxe L200 Information**



Fig 1.2 - Deluxe L200 with accessories

The L200 Deluxe issue is available in limited numbers for the discerning amateur. The gold anodising sets it apart from the standard kit, the system comes complete with all avail